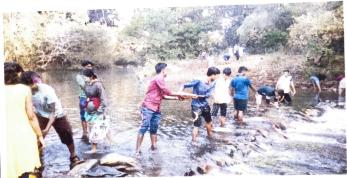

### 20217-18

| Title of the Activity                  | : | River Water dam                                                                                                                                                                                                             |
|----------------------------------------|---|-----------------------------------------------------------------------------------------------------------------------------------------------------------------------------------------------------------------------------|
| Date of the activity Brief Description |   | 26/12/2017 In time kalane village, a dam was constructed on the river through a dam by students in the NSS camp of the village for the agriculture of the village and to provide water system to the people of the village. |
| Number of Participants                 | : | 27                                                                                                                                                                                                                          |

Photo

Caption: Students while building a water dam in the NSS camp of Kalane village.

Caption: Students while building a water dam in the NSS camp of Kalane village.

Activity Co-Coordinator

attibal silaram Halive Co Tal. Docamarg, Dist. Singhudurg 410 512