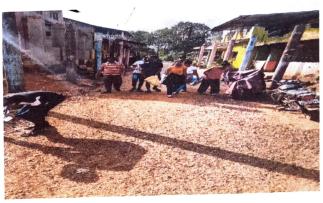

### 20217-18

| Title of the Activity                  | : | River Water dam                                                                                                                                                                                                             |
|----------------------------------------|---|-----------------------------------------------------------------------------------------------------------------------------------------------------------------------------------------------------------------------------|
| Date of the activity Brief Description |   | 26/12/2017 In time kalane village, a dam was constructed on the river through a dam by students in the NSS camp of the village for the agriculture of the village and to provide water system to the people of the village. |
| Number of Participants                 | : | 27                                                                                                                                                                                                                          |

Photo

Caption: Students while building a water dam in the NSS camp of Kalane village.

Caption: Students while building a water dam in the NSS camp of Kalane village.

Activity Co-Coordinator

attibal silaram Halive Co Tal. Docamarg, Dist. Singhudurg 410 512