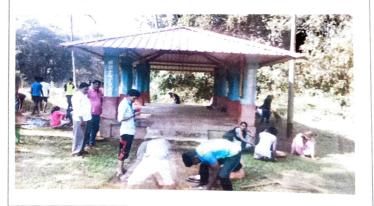

#### 2017-18

| Title of the Activity  | : Cl                                                      | eaning the temple                                                           |
|------------------------|-----------------------------------------------------------|-----------------------------------------------------------------------------|
| Date of the activity   | :                                                         | 24/12/2017                                                                  |
| Brief Description      | : A social activity in the was done by cleaning students. | e NSS Camp 2017-18 at Kalane village<br>g the temple of the village through |
| Number of Participants | : 26                                                      |                                                                             |
| Dhata                  |                                                           | T 1000, 2714, 2829                                                          |

Photo

Caption: Students cleaning the village temples in the NSS camp of Kalane village

Caption: Students cleaning the village temples in the NSS camp of Kalane village

Activity Co-Coordinator

citatam maide ( ... Tal. Dodamarg, Dist. Sinumudurg 418 512