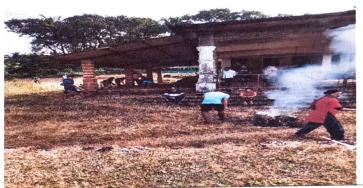

### 20217-18

| Title of the Activity                  | : | River Water dam                                                                                                                                                                                                             |
|----------------------------------------|---|-----------------------------------------------------------------------------------------------------------------------------------------------------------------------------------------------------------------------------|
| Date of the activity Brief Description |   | 26/12/2017 In time kalane village, a dam was constructed on the river through a dam by students in the NSS camp of the village for the agriculture of the village and to provide water system to the people of the village. |
| Number of Participants                 | : | 27                                                                                                                                                                                                                          |

Photo

Caption: Students while building a water dam in the NSS camp of Kalane village.

Caption: Students while building a water dam in the NSS camp of Kalane village.

Activity Co-Coordinator

attibal silaram Halive Co Tal. Docamarg, Dist. Singhudurg 410 512