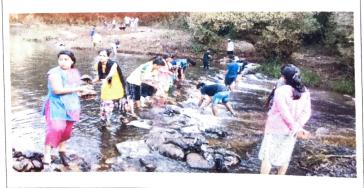

#### 20217-18

|                                        | 20217-16                                                                                                                                                                                                                                           |
|----------------------------------------|----------------------------------------------------------------------------------------------------------------------------------------------------------------------------------------------------------------------------------------------------|
|                                        | : Canal water dam                                                                                                                                                                                                                                  |
| Title of the Activity                  | 27/12/2017                                                                                                                                                                                                                                         |
| Date of the activity Brief Description | <ul> <li>In time kalane village, second time a dam was constructed on the canal it through a dam by students in the NSS camp of the village for the agriculture of the village and to provide water system to the people of the village</li> </ul> |
| Number of Participants                 | : 29                                                                                                                                                                                                                                               |
| Photo                                  | Caption: Students while building a water dam on the cana in the NSS camp of Kalane village                                                                                                                                                         |

Activity Co-Coordinator

rikshan Sanstha's Laxmine Sitaram Halbe

Caption: Students while building a water dam on the canal

in the NSS camp of Kalane village

nemence & Science,