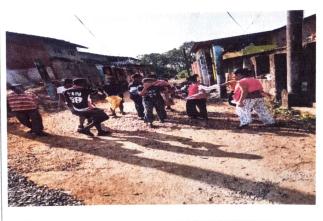

#### 20217-18

|                                        | 20217-16                                                                                                                                                                                                                                           |
|----------------------------------------|----------------------------------------------------------------------------------------------------------------------------------------------------------------------------------------------------------------------------------------------------|
|                                        | : Canal water dam                                                                                                                                                                                                                                  |
| Title of the Activity                  | 27/12/2017                                                                                                                                                                                                                                         |
| Date of the activity Brief Description | <ul> <li>In time kalane village, second time a dam was constructed on the canal it through a dam by students in the NSS camp of the village for the agriculture of the village and to provide water system to the people of the village</li> </ul> |
| Number of Participants                 | : 29                                                                                                                                                                                                                                               |
| Photo                                  | Caption: Students while building a water dam on the cana in the NSS camp of Kalane village                                                                                                                                                         |

Activity Co-Coordinator

rikshan Sanstha's Laxmine Sitaram Halbe

Caption: Students while building a water dam on the canal

in the NSS camp of Kalane village

nemence & Science,