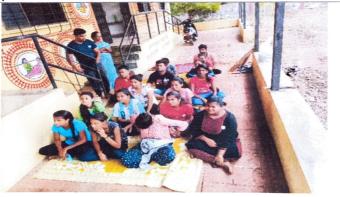

### 20217-18

| Title of the Activity                  | : | River Water dam                                                                                                                                                                                                             |
|----------------------------------------|---|-----------------------------------------------------------------------------------------------------------------------------------------------------------------------------------------------------------------------------|
| Date of the activity Brief Description |   | 26/12/2017 In time kalane village, a dam was constructed on the river through a dam by students in the NSS camp of the village for the agriculture of the village and to provide water system to the people of the village. |
| Number of Participants                 | : | 27                                                                                                                                                                                                                          |

Photo

Caption: Students while building a water dam in the NSS camp of Kalane village.

Caption: Students while building a water dam in the NSS camp of Kalane village.

Activity Co-Coordinator

attibal silaram Halive Co Tal. Docamarg, Dist. Singhudurg 410 512