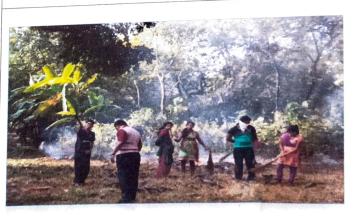

Caption: Students in NSS camp cleaning the schoolat kalane village.

Caption: Students in NSS camp cleaning the schoolat kalane village.

Co-Coordinator

noonmarg, Simudurg

Navnirman Shikshan Sanstha's Laxinford Sitaram Halbe