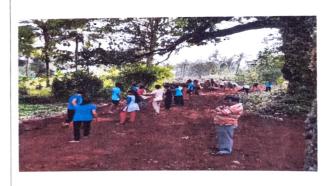

### 20217-18

| Title of the Activity                  | : | River Water dam                                                                                                                                                                                                             |
|----------------------------------------|---|-----------------------------------------------------------------------------------------------------------------------------------------------------------------------------------------------------------------------------|
| Date of the activity Brief Description |   | 26/12/2017 In time kalane village, a dam was constructed on the river through a dam by students in the NSS camp of the village for the agriculture of the village and to provide water system to the people of the village. |
| Number of Participants                 | : | 27                                                                                                                                                                                                                          |

Photo

Caption: Students while building a water dam in the NSS camp of Kalane village.

Caption: Students while building a water dam in the NSS camp of Kalane village.

Activity Co-Coordinator

attibal silaram Halive Co Tal. Docamarg, Dist. Singhudurg 410 512