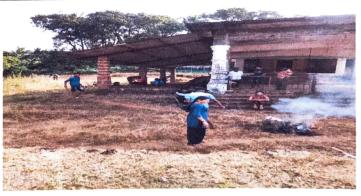

#### 20217-18

|                                        | 20217-16                                                                                                                                                                                                                                           |
|----------------------------------------|----------------------------------------------------------------------------------------------------------------------------------------------------------------------------------------------------------------------------------------------------|
|                                        | : Canal water dam                                                                                                                                                                                                                                  |
| Title of the Activity                  | 27/12/2017                                                                                                                                                                                                                                         |
| Date of the activity Brief Description | <ul> <li>In time kalane village, second time a dam was constructed on the canal it through a dam by students in the NSS camp of the village for the agriculture of the village and to provide water system to the people of the village</li> </ul> |
| Number of Participants                 | : 29                                                                                                                                                                                                                                               |
| Photo                                  | Caption: Students while building a water dam on the cana in the NSS camp of Kalane village                                                                                                                                                         |

Activity Co-Coordinator

rikshan Sanstha's Laxmine Sitaram Halbe

Caption: Students while building a water dam on the canal

in the NSS camp of Kalane village

nemence & Science,