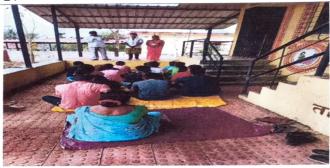

#### 2017-18

| Title of the Activity  | : Cl                                                      | eaning the temple                                                           |
|------------------------|-----------------------------------------------------------|-----------------------------------------------------------------------------|
| Date of the activity   | :                                                         | 24/12/2017                                                                  |
| Brief Description      | : A social activity in the was done by cleaning students. | e NSS Camp 2017-18 at Kalane village<br>g the temple of the village through |
| Number of Participants | : 26                                                      |                                                                             |
| Dhata                  |                                                           | T 1000, 2714, 2829                                                          |

Photo

Caption: Students cleaning the village temples in the NSS camp of Kalane village

Caption: Students cleaning the village temples in the NSS camp of Kalane village

Activity Co-Coordinator

citatam maide ( ... Tal. Dodamarg, Dist. Sinumudurg 418 512