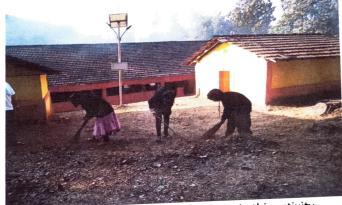

#### 2017-18

| Title of the Activity Date of the activity Brief Description | <ul> <li>Village cleaning activity</li> <li>27/12/2017</li> <li>An NSS camp was organized in this village Kalne, the village Kalne was cleaned through the students and the message of cleanliness was given to the people of the village through this labor donation.</li> </ul> |
|--------------------------------------------------------------|-----------------------------------------------------------------------------------------------------------------------------------------------------------------------------------------------------------------------------------------------------------------------------------|
| Number of Participants                                       | : 26                                                                                                                                                                                                                                                                              |

Caption: Students cleaning the village area in this activity

Caption: Students cleaning the village area in this activi

Activity to Coordinator

Photo

incipal

Principal Navnirman Shikshan Sanstha's Laxmibai Sitaram Halbe College of Arts, Commerce & Science, Tal. Dodamarg, Dist Sindbudurg.